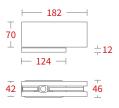

# S4803

# Hydraulic patch fitting door closer EN 3 fixed power

#### Performance

• EN 3 fixed power.

#### **Specifications**

- · Extruded body.
- Adjustable closing speed and latch speed.
- To suit glass 8-13mm thick.
- · Maximum door weight: 100kg.
- Maximum door width: 1000mm.
- Maximum door opening angle at 170°.
- Optional mechanical hold open at 90° and 105°.
- Suitable for single and double action doors.
- Complete with bottom floor pivot.

## Models

S4803 - Suitable for single or double action doors. S4803.HO90 - As above, but with mechanical hold open at 90°. S4803.HO105-As above, but with mechanical hold open at 105°.

#### **Finishes**

PSS • SSS

(Page 48-51 for further details).

#### **Dimensions**



### Features

| Single action doors.                                            | <b>~</b>                  |
|-----------------------------------------------------------------|---------------------------|
| Double action doors.                                            | <b>~</b>                  |
| Maximum door weight.                                            | 100kg                     |
| Maximum door width.                                             | 1000mm                    |
| Maximum door opening angle.                                     | 170°                      |
| Optional mechanical hold open at 90°/105° (not for fire doors). | S4803.HO90<br>S4803.HO105 |
| Warranty.                                                       | 10 years                  |